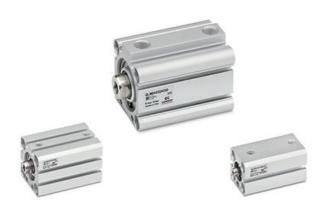

# Short-stroke cylinders - Series QL

Product code: QLM2A032A075

### TECHNICAL DATA

| Series            | QL                                          |
|-------------------|---------------------------------------------|
| Version           | M = Magnetic                                |
| Function          | 2 = double - acting                         |
| Materials         | A = rolled stainless steel rod - AL profile |
| Construction type | A = Standard                                |
| Diameter (mm)     | Ø32                                         |
| Stroke (mm)       | 75                                          |
| Rod               | = Standard                                  |
| Certification     | = Standard                                  |