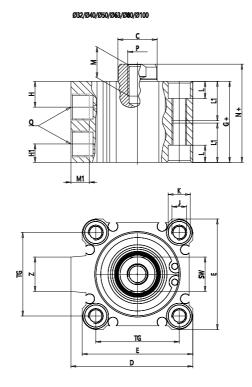

## Short-stroke cylinders - Series QL

Product code: QLM2A032A075

@12/@16/@20/@25

#### DIMENSIONS

|         | 1       |
|---------|---------|
| C (mm)  | 16      |
| D (mm)  | 49.5    |
| E (mm)  | 45.0    |
| G (mm)  | 33.0    |
| H (mm)  | 10.5    |
| H1 (mm) | 7.5     |
| J       | M6x1    |
| K (mm)  | 9.0     |
| L (mm)  | 7.0     |
| L1 (mm) | 17.0    |
| M (mm)  | 13      |
| M1 (mm) | 7.5     |
| N (mm)  | 40.0    |
| Р       | M8x1.25 |
| Q       | G1/8    |
| SW (mm) | 14      |
| TG (mm) | 34.0    |
| Z (mm)  | 14      |
| W (mm)  | 30.5    |
| КК      | M14x1.5 |
| AM (mm) | 23.5    |
|         |         |