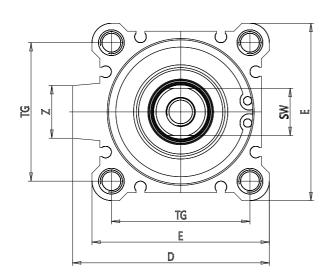

## DIMENSIONS

| C (mm)  | 16      |
|---------|---------|
| D (mm)  | 49.5    |
| E (mm)  | 45.0    |
| G (mm)  | 45.5    |
| H (mm)  | 10.5    |
| H1 (mm) | 7.5     |
| J       | M6x1    |
| K (mm)  | 9.0     |
| L (mm)  | 7.0     |
| L1 (mm) | 17.0    |
| M (mm)  | 13      |
| M1 (mm) | 7.5     |
| N (mm)  | 62.5    |
| P       | M8x1.25 |
| Q       | G1/8    |
| SW (mm) | 14      |
| TG (mm) | 34.0    |
| Z (mm)  | 14      |
| W (mm)  | 40.5    |
| KK      | M14x1.5 |
| AM (mm) | 23.5    |