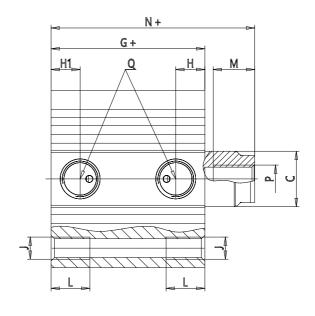

## DIMENSIONS

| C (mm)  | 16      |
|---------|---------|
| D (mm)  | 49.5    |
| E (mm)  | 45.0    |
| G (mm)  | 45.5    |
| H (mm)  | 10.5    |
| H1 (mm) | 7.5     |
| J       | M6x1    |
| K (mm)  | 9.0     |
| L (mm)  | 7.0     |
| L1 (mm) | 17.0    |
| M (mm)  | 13      |
| M1 (mm) | 7.5     |
| N (mm)  | 62.5    |
| P       | M8x1.25 |
| Q       | G1/8    |
| SW (mm) | 14      |
| TG (mm) | 34.0    |
| Z (mm)  | 14      |
| W (mm)  | 40.5    |
| KK      | M14x1.5 |
| AM (mm) | 23.5    |