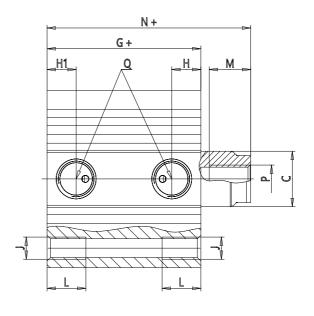

## DIMENSIONS

| C (mm)  | 16      |
|---------|---------|
| D (mm)  | 49.5    |
| E (mm)  | 45.0    |
| G (mm)  | 45.5    |
| H (mm)  | 10.5    |
| H1 (mm) | 7.5     |
| J       | M6x1    |
| K (mm)  | 9.0     |
| L (mm)  | 7.0     |
| L1 (mm) | 17.0    |
| M (mm)  | 13      |
| M1 (mm) | 7.5     |
| N (mm)  | 62.5    |
| P       | M8x1.25 |
| Q       | G1/8    |
| SW (mm) | 14      |
| TG (mm) | 34.0    |
| Z (mm)  | 14      |
| W (mm)  | 40.5    |
| KK      | M14x1.5 |
| AM (mm) | 23.5    |