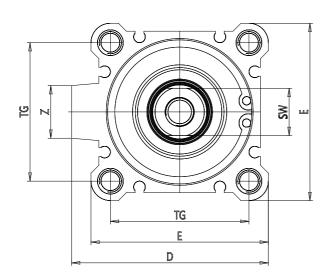

## DIMENSIONS

| C (mm)  | 16      |
|---------|---------|
| D (mm)  | 49.5    |
| E (mm)  | 45.0    |
| G (mm)  | 45.5    |
| H (mm)  | 10.5    |
| H1 (mm) | 7.5     |
| J       | M6x1    |
| K (mm)  | 9.0     |
| L (mm)  | 7.0     |
| L1 (mm) | 17.0    |
| M (mm)  | 13      |
| M1 (mm) | 7.5     |
| N (mm)  | 62.5    |
| P       | M8x1.25 |
| Q       | G1/8    |
| SW (mm) | 14      |
| TG (mm) | 34.0    |
| Z (mm)  | 14      |
| W (mm)  | 40.5    |
| KK      | M14x1.5 |
| AM (mm) | 23.5    |