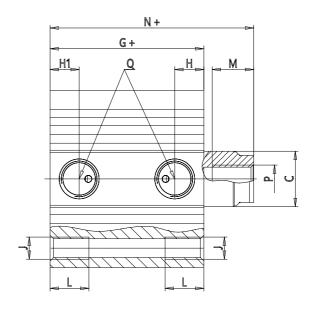

## DIMENSIONS

| C (mm)  | 16      |
|---------|---------|
| D (mm)  | 49.5    |
| E (mm)  | 45.0    |
|         |         |
| G (mm)  | 45.5    |
| H (mm)  | 10.5    |
| H1 (mm) | 7.5     |
| J       | M6x1    |
| K (mm)  | 9.0     |
| L (mm)  | 7.0     |
| L1 (mm) | 17.0    |
| M (mm)  | 13      |
| M1 (mm) | 7.5     |
| N (mm)  | 62.5    |
| P       | M8x1.25 |
| Q       | G1/8    |
| SW (mm) | 14      |
| TG (mm) | 34.0    |
| Z (mm)  | 14      |
| W (mm)  | 40.5    |
| KK      | M14x1.5 |
| AM (mm) | 23.5    |