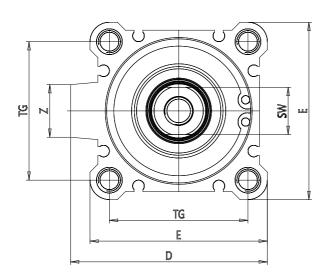

## DIMENSIONS

| C (mm)  | 16      |
|---------|---------|
| D (mm)  | 49.5    |
| E (mm)  | 45.0    |
|         |         |
| G (mm)  | 45.5    |
| H (mm)  | 10.5    |
| H1 (mm) | 7.5     |
| J       | M6x1    |
| K (mm)  | 9.0     |
| L (mm)  | 7.0     |
| L1 (mm) | 17.0    |
| M (mm)  | 13      |
| M1 (mm) | 7.5     |
| N (mm)  | 62.5    |
| P       | M8x1.25 |
| Q       | G1/8    |
| SW (mm) | 14      |
| TG (mm) | 34.0    |
| Z (mm)  | 14      |
| W (mm)  | 40.5    |
| KK      | M14x1.5 |
| AM (mm) | 23.5    |