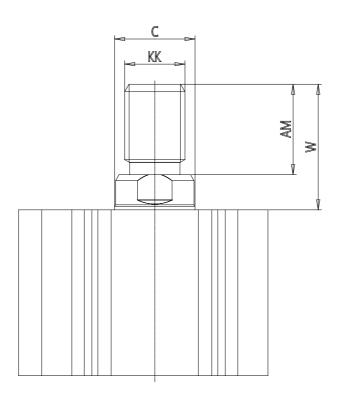

### DIMENSIONS

| C (mm)  | 16      |
|---------|---------|
| D (mm)  | 49.5    |
| E (mm)  | 45.0    |
| G (mm)  | 45.5    |
| H (mm)  | 10.5    |
| H1 (mm) | 7.5     |
| J       | M6x1    |
| K (mm)  | 9.0     |
| L (mm)  | 7.0     |
| L1 (mm) | 17.0    |
| M (mm)  | 13      |
| M1 (mm) | 7.5     |
| N (mm)  | 62.5    |
| Р       | M8x1.25 |
| Q       | G1/8    |
| SW (mm) | 14      |
| TG (mm) | 34.0    |
| Z (mm)  | 14      |
| W (mm)  | 40.5    |
| КК      | M14x1.5 |
| AM (mm) | 23.5    |
|         |         |