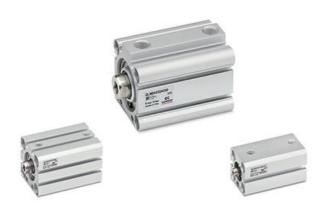

# Short-stroke cylinders - Series QL

Product code: QLM2A040A005

## TECHNICAL DATA

| Series            | QL                                          |
|-------------------|---------------------------------------------|
| Version           | M = Magnetic                                |
| Function          | 2 = double - acting                         |
| Materials         | A = rolled stainless steel rod - AL profile |
| Construction type | A = Standard                                |
| Diameter (mm)     | Ø40                                         |
| Stroke (mm)       | 5                                           |
| Rod               | = Standard                                  |
| Certification     | = Standard                                  |