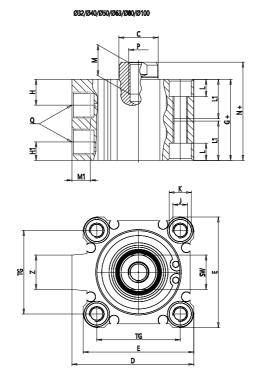

### DIMENSIONS

| C (mm)  | 16      |
|---------|---------|
| D (mm)  | 57.0    |
| E (mm)  | 52.0    |
| G (mm)  | 39.5    |
| H (mm)  | 11.0    |
| H1 (mm) | 8.0     |
| J       | M6x1    |
| K (mm)  | 9.0     |
| L (mm)  | 7.0     |
| L1 (mm) | 17.0    |
| M (mm)  | 13      |
| M1 (mm) | 7.5     |
| N (mm)  | 46.5    |
| Р       | M8x1.25 |
| Q       | G1/8    |
| SW (mm) | 14      |
| TG (mm) | 40.0    |
| Z (mm)  | 15      |
| W (mm)  | 30.5    |
| КК      | M14x1.5 |
| AM (mm) | 23.5    |
|         | •       |