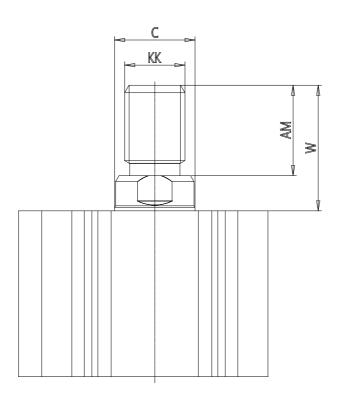

### DIMENSIONS

| C (mm)  | 16      |
|---------|---------|
| D (mm)  | 57.0    |
| E (mm)  | 52.0    |
| G (mm)  | 39.5    |
| H (mm)  | 11.0    |
| H1 (mm) | 8.0     |
| J       | M6x1    |
| K (mm)  | 9.0     |
| L (mm)  | 7.0     |
| L1 (mm) | 17.0    |
| M (mm)  | 13      |
| M1 (mm) | 7.5     |
| N (mm)  | 46.5    |
| Р       | M8x1.25 |
| Q       | G1/8    |
| SW (mm) | 14      |
| TG (mm) | 40.0    |
| Z (mm)  | 15      |
| W (mm)  | 30.5    |
| КК      | M14x1.5 |
| AM (mm) | 23.5    |