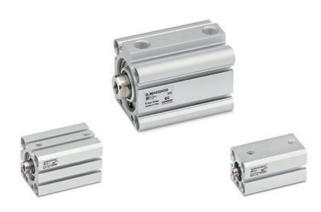

# Short-stroke cylinders - Series QL

Product code: QLM2A040A010

## Short-stroke cylinders - Series QL

Product code: QLM2A040A010

@12/@16/@20/@25