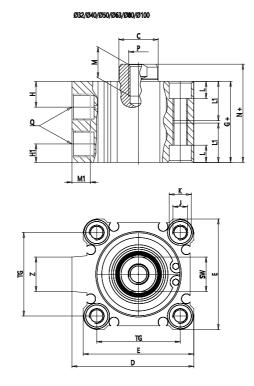

### DIMENSIONS

| C (mm)  | 16      |
|---------|---------|
| D (mm)  | 57.0    |
| E (mm)  | 52.0    |
| G (mm)  | 39.5    |
| H (mm)  | 11.0    |
| H1 (mm) | 8.0     |
| J       | M6x1    |
| K (mm)  | 9.0     |
| L (mm)  | 7.0     |
| L1 (mm) | 17.0    |
| M (mm)  | 13      |
| M1 (mm) | 7.5     |
| N (mm)  | 46.5    |
| Р       | M8x1.25 |
| Q       | G1/8    |
| SW (mm) | 14      |
| TG (mm) | 40.0    |
| Z (mm)  | 15      |
| W (mm)  | 30.5    |
| КК      | M14x1.5 |
| AM (mm) | 23.5    |
| . /     |         |