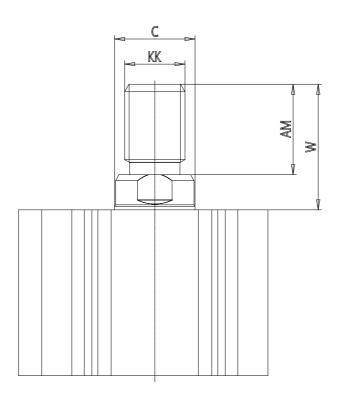

### DIMENSIONS

| C (mm)  | 16      |
|---------|---------|
| D (mm)  | 57.0    |
| E (mm)  | 52.0    |
| G (mm)  | 39.5    |
| H (mm)  | 11.0    |
| H1 (mm) | 8.0     |
| J       | M6x1    |
| K (mm)  | 9.0     |
| L (mm)  | 7.0     |
| L1 (mm) | 17.0    |
| M (mm)  | 13      |
| M1 (mm) | 7.5     |
| N (mm)  | 46.5    |
| Р       | M8x1.25 |
| Q       | G1/8    |
| SW (mm) | 14      |
| TG (mm) | 40.0    |
| Z (mm)  | 15      |
| W (mm)  | 30.5    |
| КК      | M14x1.5 |
| AM (mm) | 23.5    |