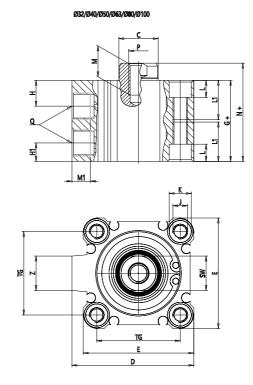

### DIMENSIONS

|         | 1       |
|---------|---------|
| C (mm)  | 16      |
| D (mm)  | 57.0    |
| E (mm)  | 52.0    |
| G (mm)  | 39.5    |
| H (mm)  | 11.0    |
| H1 (mm) | 8.0     |
| J       | M6x1    |
| K (mm)  | 9.0     |
| L (mm)  | 7.0     |
| L1 (mm) | 17.0    |
| M (mm)  | 13      |
| M1 (mm) | 7.5     |
| N (mm)  | 46.5    |
| Р       | M8x1.25 |
| Q       | G1/8    |
| SW (mm) | 14      |
| TG (mm) | 40.0    |
| Z (mm)  | 15      |
| W (mm)  | 30.5    |
| КК      | M14x1.5 |
| AM (mm) | 23.5    |
|         |         |