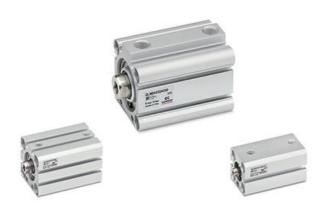

# Short-stroke cylinders - Series QL

Product code: QLM2A040A015

## Short-stroke cylinders - Series QL

Product code: QLM2A040A015

@12/@16/@20/@25