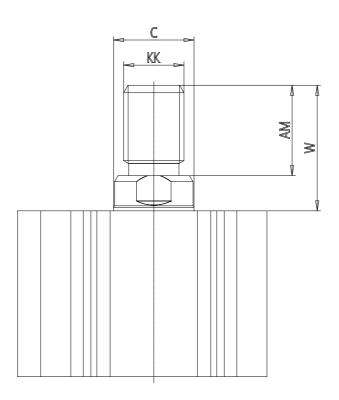

### DIMENSIONS

| C (mm)  | 16      |
|---------|---------|
| D (mm)  | 57.0    |
| E (mm)  | 52.0    |
| G (mm)  | 39.5    |
| H (mm)  | 11.0    |
| H1 (mm) | 8.0     |
| J       | M6x1    |
| K (mm)  | 9.0     |
| L (mm)  | 7.0     |
| L1 (mm) | 17.0    |
| M (mm)  | 13      |
| M1 (mm) | 7.5     |
| N (mm)  | 46.5    |
| Р       | M8x1.25 |
| Q       | G1/8    |
| SW (mm) | 14      |
| TG (mm) | 40.0    |
| Z (mm)  | 15      |
| W (mm)  | 30.5    |
| КК      | M14x1.5 |
| AM (mm) | 23.5    |