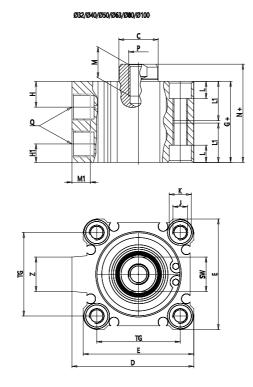

### DIMENSIONS

| C (mm)  | 16      |
|---------|---------|
| D (mm)  | 57.0    |
| E (mm)  | 52.0    |
| G (mm)  | 39.5    |
| H (mm)  | 11.0    |
| H1 (mm) | 8.0     |
| J       | M6x1    |
| K (mm)  | 9.0     |
| L (mm)  | 7.0     |
| L1 (mm) | 17.0    |
| M (mm)  | 13      |
| M1 (mm) | 7.5     |
| N (mm)  | 46.5    |
| Р       | M8x1.25 |
| Q       | G1/8    |
| SW (mm) | 14      |
| TG (mm) | 40.0    |
| Z (mm)  | 15      |
| W (mm)  | 30.5    |
| КК      | M14x1.5 |
| AM (mm) | 23.5    |