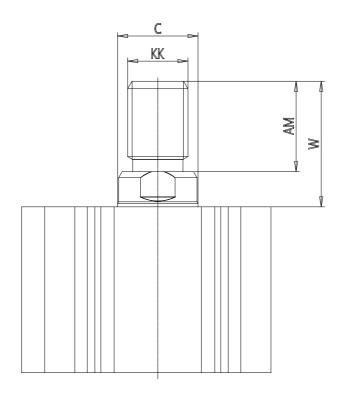

## DIMENSIONS

| C (mm)  | 16      |
|---------|---------|
| D (mm)  | 57.0    |
| E (mm)  | 52.0    |
| G (mm)  | 39.5    |
| H (mm)  | 11.0    |
| H1 (mm) | 8.0     |
| J       | M6x1    |
| K (mm)  | 9.0     |
| L (mm)  | 7.0     |
| L1 (mm) | 17.0    |
| M (mm)  | 13      |
| M1 (mm) | 7.5     |
| N (mm)  | 46.5    |
| P       | M8x1.25 |
| Q       | G1/8    |
| SW (mm) | 14      |
| TG (mm) | 40.0    |
| Z (mm)  | 15      |
| W (mm)  | 30.5    |
| KK      | M14x1.5 |
| AM (mm) | 23.5    |