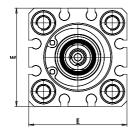

### DIMENSIONS

| C (mm)  | 16      |
|---------|---------|
| D (mm)  | 57.0    |
| E (mm)  | 52.0    |
| G (mm)  | 39.5    |
| H (mm)  | 11.0    |
| H1 (mm) | 8.0     |
| J       | M6x1    |
| K (mm)  | 9.0     |
| L (mm)  | 7.0     |
| L1 (mm) | 17.0    |
| M (mm)  | 13      |
| M1 (mm) | 7.5     |
| N (mm)  | 46.5    |
| Р       | M8x1.25 |
| Q       | G1/8    |
| SW (mm) | 14      |
| TG (mm) | 40.0    |
| Z (mm)  | 15      |
| W (mm)  | 30.5    |
| КК      | M14x1.5 |
| AM (mm) | 23.5    |