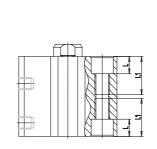

### DIMENSIONS

| C (mm)  | 16      |
|---------|---------|
| D (mm)  | 57.0    |
| E (mm)  | 52.0    |
| G (mm)  | 39.5    |
| H (mm)  | 11.0    |
| H1 (mm) | 8.0     |
| J       | M6x1    |
| K (mm)  | 9.0     |
| L (mm)  | 7.0     |
| L1 (mm) | 17.0    |
| M (mm)  | 13      |
| M1 (mm) | 7.5     |
| N (mm)  | 46.5    |
| Р       | M8x1.25 |
| Q       | G1/8    |
| SW (mm) | 14      |
| TG (mm) | 40.0    |
| Z (mm)  | 15      |
| W (mm)  | 30.5    |
| КК      | M14x1.5 |
| AM (mm) | 23.5    |