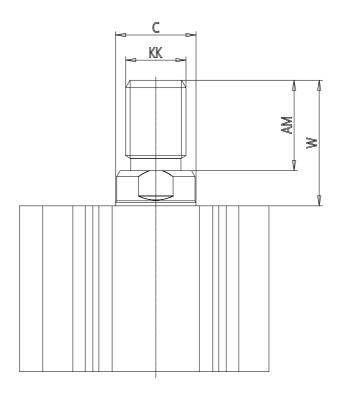

## DIMENSIONS

| C (mm)  | 16      |
|---------|---------|
| D (mm)  | 57.0    |
| E (mm)  | 52.0    |
| G (mm)  | 39.5    |
| H (mm)  | 11.0    |
| H1 (mm) | 8.0     |
| J       | M6x1    |
| K (mm)  | 9.0     |
| L (mm)  | 7.0     |
| L1 (mm) | 17.0    |
| M (mm)  | 13      |
| M1 (mm) | 7.5     |
| N (mm)  | 46.5    |
| P       | M8x1.25 |
| Q       | G1/8    |
| SW (mm) | 14      |
| TG (mm) | 40.0    |
| Z (mm)  | 15      |
| W (mm)  | 30.5    |
| KK      | M14x1.5 |
| AM (mm) | 23.5    |