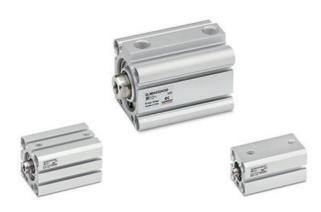

# Short-stroke cylinders - Series QL

Product code: QLM2A040A035

## Short-stroke cylinders - Series QL

Product code: QLM2A040A035

@12/@16/@20/@25