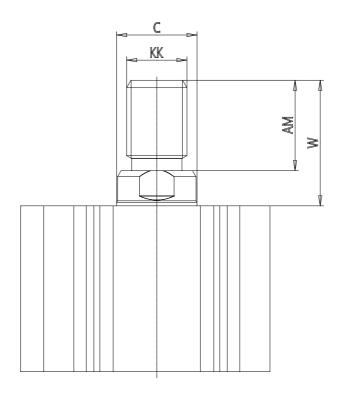

## DIMENSIONS

| C (mm)  | 16      |
|---------|---------|
| D (mm)  | 57.0    |
| E (mm)  | 52.0    |
| G (mm)  | 39.5    |
| H (mm)  | 11.0    |
| H1 (mm) | 8.0     |
| J       | M6x1    |
| K (mm)  | 9.0     |
| L (mm)  | 7.0     |
| L1 (mm) | 17.0    |
| M (mm)  | 13      |
| M1 (mm) | 7.5     |
| N (mm)  | 46.5    |
| P       | M8x1.25 |
| Q       | G1/8    |
| SW (mm) | 14      |
| TG (mm) | 40.0    |
| Z (mm)  | 15      |
| W (mm)  | 30.5    |
| KK      | M14x1.5 |
| AM (mm) | 23.5    |