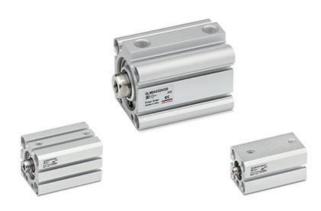

# Short-stroke cylinders - Series QL

Product code: QLM2A040A045

## Short-stroke cylinders - Series QL

Product code: QLM2A040A045

@12/@16/@20/@25