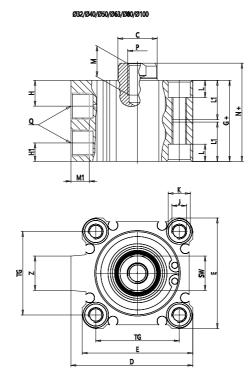

### DIMENSIONS

| C (mm)  | 16      |
|---------|---------|
| D (mm)  | 57.0    |
| E (mm)  | 52.0    |
| G (mm)  | 39.5    |
| H (mm)  | 11.0    |
| H1 (mm) | 8.0     |
| J       | M6x1    |
| K (mm)  | 9.0     |
| L (mm)  | 7.0     |
| L1 (mm) | 17.0    |
| M (mm)  | 13      |
| M1 (mm) | 7.5     |
| N (mm)  | 46.5    |
| Р       | M8x1.25 |
| Q       | G1/8    |
| SW (mm) | 14      |
| TG (mm) | 40.0    |
| Z (mm)  | 15      |
| W (mm)  | 30.5    |
| КК      | M14x1.5 |
| AM (mm) | 23.5    |