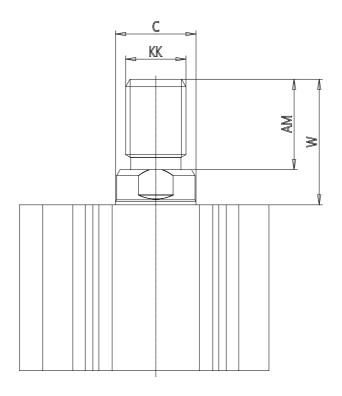

## DIMENSIONS

| C (mm)  | 16      |
|---------|---------|
| D (mm)  | 57.0    |
| E (mm)  | 52.0    |
| G (mm)  | 39.5    |
| H (mm)  | 11.0    |
| H1 (mm) | 8.0     |
| J       | M6x1    |
| K (mm)  | 9.0     |
| L (mm)  | 7.0     |
| L1 (mm) | 17.0    |
| M (mm)  | 13      |
| M1 (mm) | 7.5     |
| N (mm)  | 46.5    |
| P       | M8x1.25 |
| Q       | G1/8    |
| SW (mm) | 14      |
| TG (mm) | 40.0    |
| Z (mm)  | 15      |
| W (mm)  | 30.5    |
| KK      | M14x1.5 |
| AM (mm) | 23.5    |