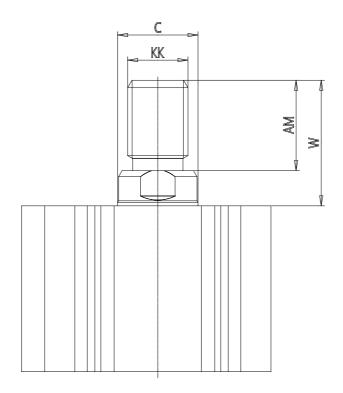

## DIMENSIONS

| C (mm)  | 16      |
|---------|---------|
| D (mm)  | 57.0    |
| E (mm)  | 52.0    |
| G (mm)  | 39.5    |
| H (mm)  | 11.0    |
| H1 (mm) | 8.0     |
| J       | M6x1    |
| K (mm)  | 9.0     |
| L (mm)  | 7.0     |
| L1 (mm) | 17.0    |
| M (mm)  | 13      |
| M1 (mm) | 7.5     |
| N (mm)  | 46.5    |
| P       | M8x1.25 |
| Q       | G1/8    |
| SW (mm) | 14      |
| TG (mm) | 40.0    |
| Z (mm)  | 15      |
| W (mm)  | 30.5    |
| KK      | M14x1.5 |
| AM (mm) | 23.5    |