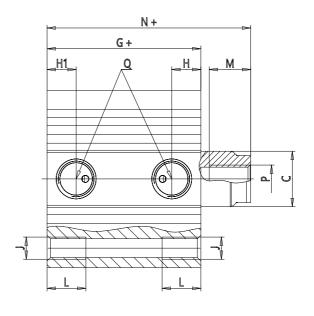

## DIMENSIONS

| C (mm)  | 16      |
|---------|---------|
| D (mm)  | 57.0    |
|         |         |
| E (mm)  | 52.0    |
| G (mm)  | 55.0    |
| H (mm)  | 11.0    |
| H1 (mm) | 8.0     |
| J       | M6x1    |
| K (mm)  | 9.0     |
| L (mm)  | 7.0     |
| L1 (mm) | 17.0    |
| M (mm)  | 13      |
| M1 (mm) | 7.5     |
| N (mm)  | 72.0    |
| P       | M8x1.25 |
| Q       | G1/8    |
| SW (mm) | 14      |
| TG (mm) | 40.0    |
| Z (mm)  | 15      |
| W (mm)  | 40.5    |
| KK      | M14x1.5 |
| AM (mm) | 23.5    |