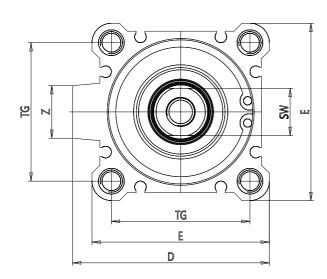

## DIMENSIONS

| C (mm)  | 16      |
|---------|---------|
| D (mm)  | 57.0    |
|         |         |
| E (mm)  | 52.0    |
| G (mm)  | 55.0    |
| H (mm)  | 11.0    |
| H1 (mm) | 8.0     |
| J       | M6x1    |
| K (mm)  | 9.0     |
| L (mm)  | 7.0     |
| L1 (mm) | 17.0    |
| M (mm)  | 13      |
| M1 (mm) | 7.5     |
| N (mm)  | 72.0    |
| P       | M8x1.25 |
| Q       | G1/8    |
| SW (mm) | 14      |
| TG (mm) | 40.0    |
| Z (mm)  | 15      |
| W (mm)  | 40.5    |
| KK      | M14x1.5 |
| AM (mm) | 23.5    |