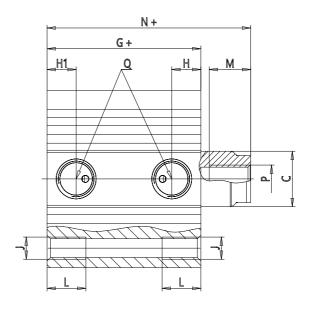

## DIMENSIONS

| C (mm)  | 16      |
|---------|---------|
| D (mm)  | 57.0    |
| E (mm)  | 52.0    |
| G (mm)  | 55.0    |
| H (mm)  | 11.0    |
| H1 (mm) | 8.0     |
| J       | M6x1    |
| K (mm)  | 9.0     |
| L (mm)  | 7.0     |
| L1 (mm) | 17.0    |
| M (mm)  | 13      |
| M1 (mm) | 7.5     |
| N (mm)  | 72.0    |
| P       | M8x1.25 |
| Q       | G1/8    |
| SW (mm) | 14      |
| TG (mm) | 40.0    |
| Z (mm)  | 15      |
| W (mm)  | 40.5    |
| KK      | M14x1.5 |
| AM (mm) | 23.5    |