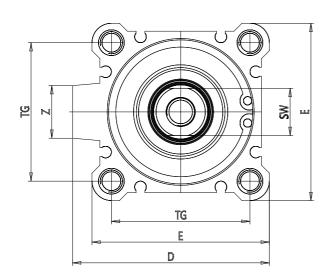

## DIMENSIONS

| C (mm)  | 16      |
|---------|---------|
| D (mm)  | 57.0    |
| E (mm)  | 52.0    |
| G (mm)  | 55.0    |
| H (mm)  | 11.0    |
| H1 (mm) | 8.0     |
| J       | M6x1    |
| K (mm)  | 9.0     |
| L (mm)  | 7.0     |
| L1 (mm) | 17.0    |
| M (mm)  | 13      |
| M1 (mm) | 7.5     |
| N (mm)  | 72.0    |
| P       | M8x1.25 |
| Q       | G1/8    |
| SW (mm) | 14      |
| TG (mm) | 40.0    |
| Z (mm)  | 15      |
| W (mm)  | 40.5    |
| KK      | M14x1.5 |
| AM (mm) | 23.5    |