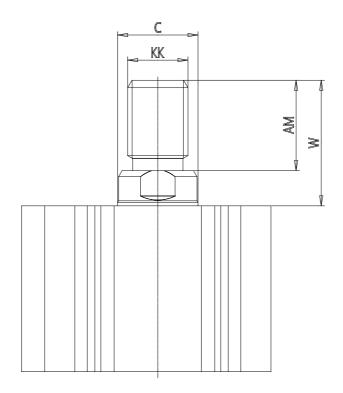

## DIMENSIONS

| C (mm)  | 16      |
|---------|---------|
| D (mm)  | 57.0    |
| E (mm)  | 52.0    |
| G (mm)  | 55.0    |
| H (mm)  | 11.0    |
| H1 (mm) | 8.0     |
| J       | M6x1    |
| K (mm)  | 9.0     |
| L (mm)  | 7.0     |
| L1 (mm) | 17.0    |
| M (mm)  | 13      |
| M1 (mm) | 7.5     |
| N (mm)  | 72.0    |
| P       | M8x1.25 |
| Q       | G1/8    |
| SW (mm) | 14      |
| TG (mm) | 40.0    |
| Z (mm)  | 15      |
| W (mm)  | 40.5    |
| KK      | M14x1.5 |
| AM (mm) | 23.5    |
|         |         |