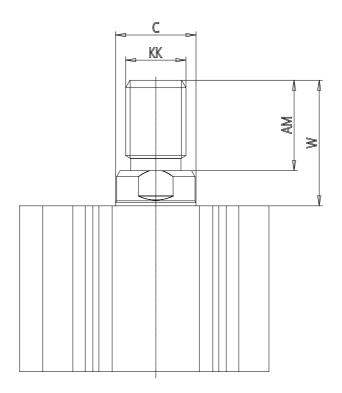

## DIMENSIONS

| C (mm)  | 20      |
|---------|---------|
| D (mm)  | 71.0    |
| E (mm)  | 64.0    |
| G (mm)  | 40.5    |
| H (mm)  | 10.5    |
| H1 (mm) | 10.5    |
| J       | M8x1.25 |
| K (mm)  | 11.0    |
| L (mm)  | 8.0     |
| L1 (mm) | 22.0    |
| M (mm)  | 15      |
| M1 (mm) | 8.5     |
| N (mm)  | 48.5    |
| P       | M10x1.5 |
| Q       | G1/4    |
| SW (mm) | 17      |
| TG (mm) | 50.0    |
| Z (mm)  | 19      |
| W (mm)  | 36.5    |
| KK      | M18x1.5 |
| AM (mm) | 28.5    |
|         |         |