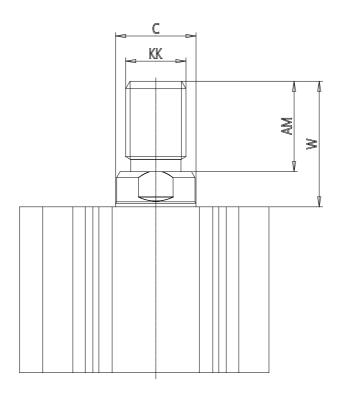

## DIMENSIONS

| C (mm)  | 20      |
|---------|---------|
| D (mm)  | 71.0    |
| E (mm)  | 64.0    |
| G (mm)  | 40.5    |
| H (mm)  | 10.5    |
| H1 (mm) | 10.5    |
| J       | M8x1.25 |
| K (mm)  | 11.0    |
| L (mm)  | 8.0     |
| L1 (mm) | 22.0    |
| M (mm)  | 15      |
| M1 (mm) | 8.5     |
| N (mm)  | 48.5    |
| P       | M10x1.5 |
| Q       | G1/4    |
| SW (mm) | 17      |
| TG (mm) | 50.0    |
| Z (mm)  | 19      |
| W (mm)  | 36.5    |
| KK      | M18x1.5 |
| AM (mm) | 28.5    |