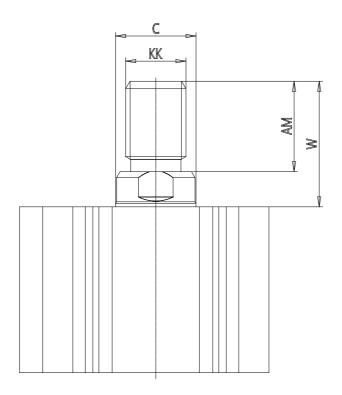

## DIMENSIONS

| C (mm)  | 20      |
|---------|---------|
| D (mm)  | 71.0    |
| E (mm)  | 64.0    |
| G (mm)  | 40.5    |
| H (mm)  | 10.5    |
| H1 (mm) | 10.5    |
| J       | M8x1.25 |
| K (mm)  | 11.0    |
| L (mm)  | 8.0     |
| L1 (mm) | 22.0    |
| M (mm)  | 15      |
| M1 (mm) | 8.5     |
| N (mm)  | 48.5    |
| P       | M10x1.5 |
| Q       | G1/4    |
| SW (mm) | 17      |
| TG (mm) | 50.0    |
| Z (mm)  | 19      |
| W (mm)  | 36.5    |
| KK      | M18x1.5 |
| AM (mm) | 28.5    |
|         |         |