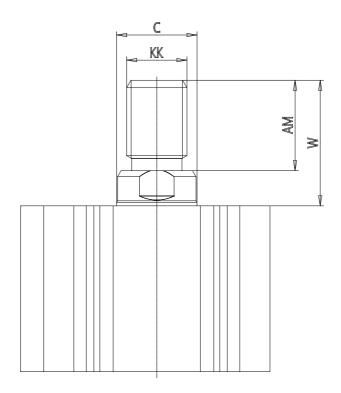

## DIMENSIONS

| C (mm)  | 20      |
|---------|---------|
| D (mm)  | 71.0    |
| E (mm)  | 64.0    |
| G (mm)  | 40.5    |
| H (mm)  | 10.5    |
| H1 (mm) | 10.5    |
| J       | M8x1.25 |
| K (mm)  | 11.0    |
| L (mm)  | 8.0     |
| L1 (mm) | 22.0    |
| M (mm)  | 15      |
| M1 (mm) | 8.5     |
| N (mm)  | 48.5    |
| P       | M10x1.5 |
| Q       | G1/4    |
| SW (mm) | 17      |
| TG (mm) | 50.0    |
| Z (mm)  | 19      |
| W (mm)  | 36.5    |
| KK      | M18x1.5 |
| AM (mm) | 28.5    |