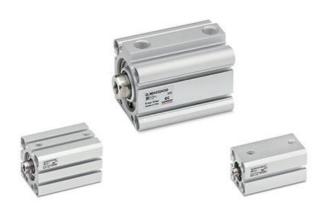

# Short-stroke cylinders - Series QL

Product code: QLM2A050A100

## Short-stroke cylinders - Series QL

Product code: QLM2A050A100

@12/@16/@20/@25