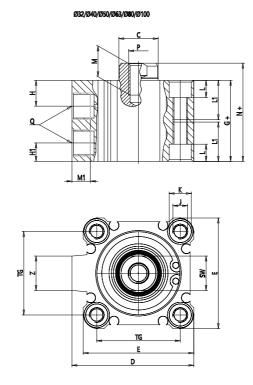

### DIMENSIONS

| C (mm)  | 20      |
|---------|---------|
| D (mm)  | 71.0    |
| E (mm)  | 64.0    |
| G (mm)  | 40.5    |
| H (mm)  | 10.5    |
| H1 (mm) | 10.5    |
| J       | M8x1.25 |
| K (mm)  | 11.0    |
| L (mm)  | 8.0     |
| L1 (mm) | 22.0    |
| M (mm)  | 15      |
| M1 (mm) | 8.5     |
| N (mm)  | 48.5    |
| Р       | M10x1.5 |
| Q       | G1/4    |
| SW (mm) | 17      |
| TG (mm) | 50.0    |
| Z (mm)  | 19      |
| W (mm)  | 36.5    |
| КК      | M18x1.5 |
| AM (mm) | 28.5    |