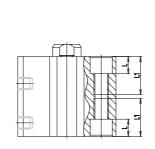

### DIMENSIONS

| C (mm)  | 20      |
|---------|---------|
| D (mm)  | 71.0    |
| E (mm)  | 64.0    |
| G (mm)  | 40.5    |
| H (mm)  | 10.5    |
| H1 (mm) | 10.5    |
| J       | M8x1.25 |
| K (mm)  | 11.0    |
| L (mm)  | 8.0     |
| L1 (mm) | 22.0    |
| M (mm)  | 15      |
| M1 (mm) | 8.5     |
| N (mm)  | 48.5    |
| Р       | M10x1.5 |
| Q       | G1/4    |
| SW (mm) | 17      |
| TG (mm) | 50.0    |
| Z (mm)  | 19      |
| W (mm)  | 36.5    |
| КК      | M18x1.5 |
| AM (mm) | 28.5    |