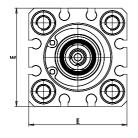

### DIMENSIONS

| C (mm)  | 20      |
|---------|---------|
| D (mm)  | 71.0    |
| E (mm)  | 64.0    |
| G (mm)  | 40.5    |
| H (mm)  | 10.5    |
| H1 (mm) | 10.5    |
| J       | M8x1.25 |
| K (mm)  | 11.0    |
| L (mm)  | 8.0     |
| L1 (mm) | 22.0    |
| M (mm)  | 15      |
| M1 (mm) | 8.5     |
| N (mm)  | 48.5    |
| Р       | M10x1.5 |
| Q       | G1/4    |
| SW (mm) | 17      |
| TG (mm) | 50.0    |
| Z (mm)  | 19      |
| W (mm)  | 36.5    |
| КК      | M18x1.5 |
| AM (mm) | 28.5    |