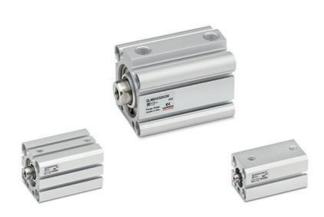

## Short-stroke cylinders - Series QL

Product code: QLM2A050L125

Datasheet creation date: 09/03/2025 23:26

Check the most updated document online 3 click here

## Short-stroke cylinders - Series QL

Product code: QLM2A050L125