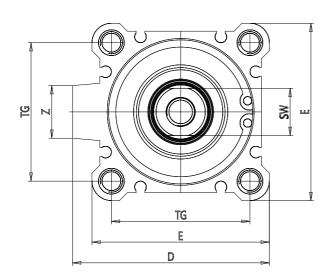

## DIMENSIONS

| C (mm)  | 20      |
|---------|---------|
| D (mm)  | 71.0    |
| E (mm)  | 64.0    |
| G (mm)  | 55.5    |
| H (mm)  | 10.5    |
| H1 (mm) | 10.5    |
| J       | M8x1.25 |
| K (mm)  | 11.0    |
| L (mm)  | 8.0     |
| L1 (mm) | 22.0    |
| M (mm)  | 15      |
| M1 (mm) | 8.5     |
| N (mm)  | 73.5    |
| P       | M10x1.5 |
| Q       | G1/4    |
| SW (mm) | 17      |
| TG (mm) | 50.0    |
| Z (mm)  | 19      |
| W (mm)  | 46.5    |
| KK      | M18x1.5 |
| AM (mm) | 28.5    |