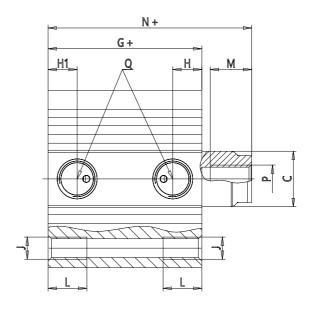

## DIMENSIONS

| C (mm)  | 20      |
|---------|---------|
| D (mm)  | 71.0    |
| E (mm)  | 64.0    |
| G (mm)  | 55.5    |
| H (mm)  | 10.5    |
| H1 (mm) | 10.5    |
| J       | M8x1.25 |
| K (mm)  | 11.0    |
| L (mm)  | 8.0     |
| L1 (mm) | 22.0    |
| M (mm)  | 15      |
| M1 (mm) | 8.5     |
| N (mm)  | 73.5    |
| P       | M10x1.5 |
| Q       | G1/4    |
| SW (mm) | 17      |
| TG (mm) | 50.0    |
| Z (mm)  | 19      |
| W (mm)  | 46.5    |
| KK      | M18x1.5 |
| AM (mm) | 28.5    |