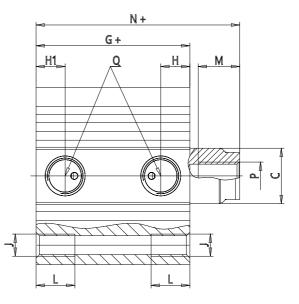

### DIMENSIONS

| C (mm)  | 20      |
|---------|---------|
| D (mm)  | 71.0    |
| E (mm)  | 64.0    |
| G (mm)  | 55.5    |
| H (mm)  | 10.5    |
| H1 (mm) | 10.5    |
| J       | M8x1.25 |
| K (mm)  | 11.0    |
| L (mm)  | 8.0     |
| L1 (mm) | 22.0    |
| M (mm)  | 15      |
| M1 (mm) | 8.5     |
| N (mm)  | 73.5    |
| Р       | M10x1.5 |
| Q       | G1/4    |
| SW (mm) | 17      |
| TG (mm) | 50.0    |
| Z (mm)  | 19      |
| W (mm)  | 46.5    |
| КК      | M18x1.5 |
| AM (mm) | 28.5    |