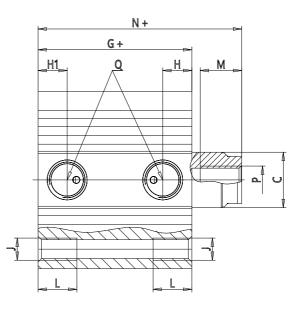

## DIMENSIONS

| C (mm)  | 20      |
|---------|---------|
| D (mm)  | 71.0    |
| E (mm)  | 64.0    |
| G (mm)  | 55.5    |
| H (mm)  | 10.5    |
| H1 (mm) | 10.5    |
| J       | M8x1.25 |
| K (mm)  | 11.0    |
| L (mm)  | 8.0     |
| L1 (mm) | 22.0    |
| M (mm)  | 15      |
| M1 (mm) | 8.5     |
| N (mm)  | 73.5    |
| Р       | M10x1.5 |
| Q       | G1/4    |
| SW (mm) | 17      |
| TG (mm) | 50.0    |
| Z (mm)  | 19      |
| W (mm)  | 46.5    |
| КК      | M18x1.5 |
| AM (mm) | 28.5    |