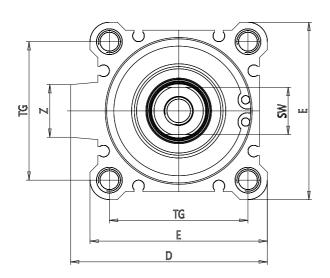

## DIMENSIONS

| C (mm)  | 20      |
|---------|---------|
| D (mm)  | 71.0    |
| E (mm)  | 64.0    |
| G (mm)  | 55.5    |
| H (mm)  | 10.5    |
| H1 (mm) | 10.5    |
| J       | M8x1.25 |
| K (mm)  | 11.0    |
| L (mm)  | 8.0     |
| L1 (mm) | 22.0    |
| M (mm)  | 15      |
| M1 (mm) | 8.5     |
| N (mm)  | 73.5    |
| Р       | M10x1.5 |
| Q       | G1/4    |
| SW (mm) | 17      |
| TG (mm) | 50.0    |
| Z (mm)  | 19      |
| W (mm)  | 46.5    |
| КК      | M18x1.5 |
| AM (mm) | 28.5    |