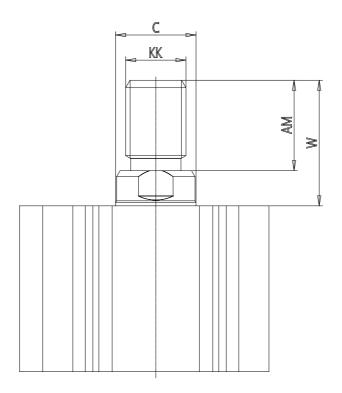

## DIMENSIONS

| C (mm)  | 20      |
|---------|---------|
| D (mm)  | 84.0    |
|         | 77.0    |
| E (mm)  |         |
| G (mm)  | 46.0    |
| H (mm)  | 15.0    |
| H1 (mm) | 10.5    |
| J       | M10x1.5 |
| K (mm)  | 14.0    |
| L (mm)  | 10.5    |
| L1 (mm) | 28.5    |
| M (mm)  | 15      |
| M1 (mm) | 8.5     |
| N (mm)  | 54.0    |
| P       | M10x1.5 |
| Q       | G1/4    |
| SW (mm) | 17      |
| TG (mm) | 60.0    |
| Z (mm)  | 19      |
| W (mm)  | 36.5    |
| KK      | M18x1.5 |
| AM (mm) | 28.5    |