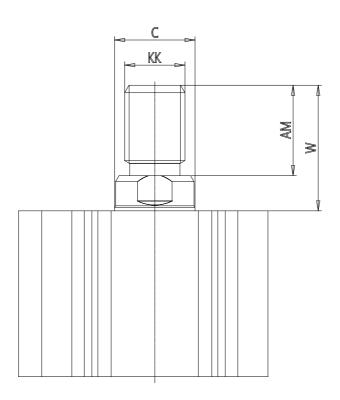

### DIMENSIONS

|         | 1       |
|---------|---------|
| C (mm)  | 20      |
| D (mm)  | 84.0    |
| E (mm)  | 77.0    |
| G (mm)  | 46.0    |
| H (mm)  | 15.0    |
| H1 (mm) | 10.5    |
| J       | M10x1.5 |
| K (mm)  | 14.0    |
| L (mm)  | 10.5    |
| L1 (mm) | 28.5    |
| M (mm)  | 15      |
| M1 (mm) | 8.5     |
| N (mm)  | 54.0    |
| Р       | M10x1.5 |
| Q       | G1/4    |
| SW (mm) | 17      |
| TG (mm) | 60.0    |
| Z (mm)  | 19      |
| W (mm)  | 36.5    |
| кк      | M18x1.5 |
| AM (mm) | 28.5    |
|         |         |