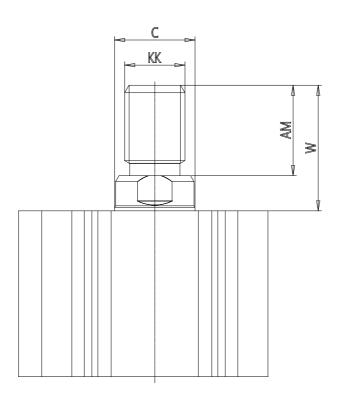

### DIMENSIONS

| C (mm)  | 20      |
|---------|---------|
| D (mm)  | 84.0    |
| E (mm)  | 77.0    |
| G (mm)  | 46.0    |
| H (mm)  | 15.0    |
| H1 (mm) | 10.5    |
| J       | M10x1.5 |
| K (mm)  | 14.0    |
| L (mm)  | 10.5    |
| L1 (mm) | 28.5    |
| M (mm)  | 15      |
| M1 (mm) | 8.5     |
| N (mm)  | 54.0    |
| Р       | M10x1.5 |
| Q       | G1/4    |
| SW (mm) | 17      |
| TG (mm) | 60.0    |
| Z (mm)  | 19      |
| W (mm)  | 36.5    |
| кк      | M18x1.5 |
| AM (mm) | 28.5    |