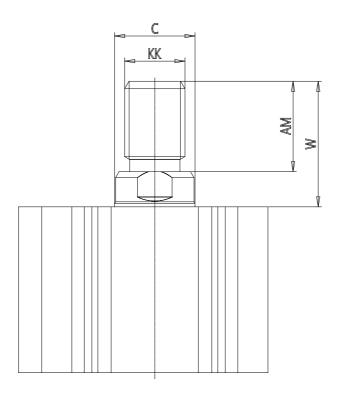

## DIMENSIONS

| C (mm)  | 20      |
|---------|---------|
| D (mm)  | 84.0    |
| E (mm)  | 77.0    |
| G (mm)  | 46.0    |
| H (mm)  | 15.0    |
| H1 (mm) | 10.5    |
| J       | M10x1.5 |
| K (mm)  | 14.0    |
| L (mm)  | 10.5    |
| L1 (mm) | 28.5    |
| M (mm)  | 15      |
| M1 (mm) | 8.5     |
| N (mm)  | 54.0    |
| P       | M10x1.5 |
| Q       | G1/4    |
| SW (mm) | 17      |
| TG (mm) | 60.0    |
| Z (mm)  | 19      |
| W (mm)  | 36.5    |
| KK      | M18x1.5 |
| AM (mm) | 28.5    |