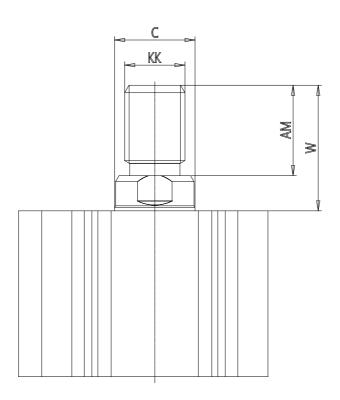

### DIMENSIONS

| C (mm)  | 20      |
|---------|---------|
| D (mm)  | 84.0    |
| E (mm)  | 77.0    |
| G (mm)  | 46.0    |
| H (mm)  | 15.0    |
| H1 (mm) | 10.5    |
| J       | M10x1.5 |
| K (mm)  | 14.0    |
| L (mm)  | 10.5    |
| L1 (mm) | 28.5    |
| M (mm)  | 15      |
| M1 (mm) | 11.0    |
| N (mm)  | 54.0    |
| Р       | M10x1.5 |
| Q       | G1/4    |
| SW (mm) | 17      |
| TG (mm) | 60.0    |
| Z (mm)  | 19      |
| W (mm)  | 36.5    |
| КК      | M18x1.5 |
| AM (mm) | 28.5    |