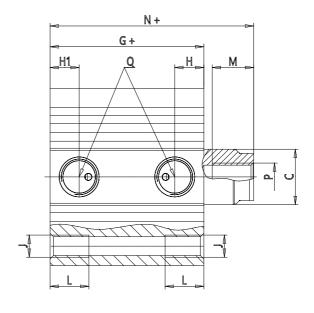

## DIMENSIONS

| C (mm)  | 20      |
|---------|---------|
| D (mm)  | 84.0    |
| E (mm)  | 77.0    |
| G (mm)  | 57.0    |
| H (mm)  | 15.0    |
| H1 (mm) | 10.5    |
| J       | M10x1.5 |
| K (mm)  | 14.0    |
| L (mm)  | 10.5    |
| L1 (mm) | 28.5    |
| M (mm)  | 15      |
| M1 (mm) | 11.0    |
| N (mm)  | 75.0    |
| P       | M10x1.5 |
| Q       | G1/4    |
| SW (mm) | 17      |
| TG (mm) | 60.0    |
| Z (mm)  | 19      |
| W (mm)  | 46.5    |
| KK      | M18x1.5 |
| AM (mm) | 28.5    |