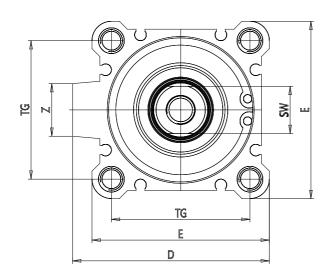

## DIMENSIONS

| C (mm)  | 20      |
|---------|---------|
| D (mm)  | 84.0    |
| E (mm)  | 77.0    |
| G (mm)  | 57.0    |
| H (mm)  | 15.0    |
| H1 (mm) | 10.5    |
| J       | M10x1.5 |
| K (mm)  | 14.0    |
| L (mm)  | 10.5    |
| L1 (mm) | 28.5    |
| M (mm)  | 15      |
| M1 (mm) | 11.0    |
| N (mm)  | 75.0    |
| P       | M10x1.5 |
| Q       | G1/4    |
| SW (mm) | 17      |
| TG (mm) | 60.0    |
| Z (mm)  | 19      |
| W (mm)  | 46.5    |
| KK      | M18x1.5 |
| AM (mm) | 28.5    |