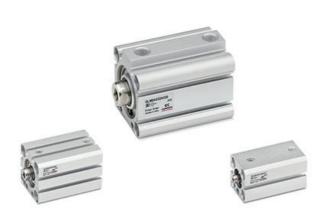

## Short-stroke cylinders - Series QL

Product code: QLM2A063L250

Datasheet creation date: 09/03/2025 23:20

Check the most updated document online 3 click here

## Short-stroke cylinders - Series QL

Product code: QLM2A063L250