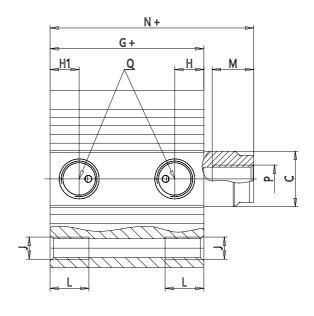

## DIMENSIONS

| C (mm)  | 20      |
|---------|---------|
| D (mm)  | 84.0    |
| E (mm)  | 77.0    |
| G (mm)  | 57.0    |
| H (mm)  | 15.0    |
| H1 (mm) | 10.5    |
| J       | M10x1.5 |
| K (mm)  | 14.0    |
| L (mm)  | 10.5    |
| L1 (mm) | 28.5    |
| M (mm)  | 15      |
| M1 (mm) | 11.0    |
| N (mm)  | 75.0    |
| P       | M10x1.5 |
| Q       | G1/4    |
| SW (mm) | 17      |
| TG (mm) | 60.0    |
| Z (mm)  | 19      |
| W (mm)  | 46.5    |
| KK      | M18x1.5 |
| AM (mm) | 28.5    |