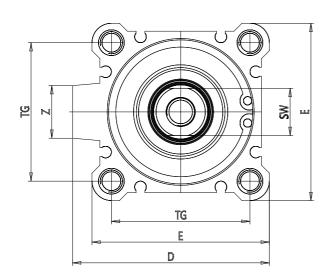

## DIMENSIONS

| C (mm)  | 20      |
|---------|---------|
| D (mm)  | 84.0    |
| E (mm)  | 77.0    |
| G (mm)  | 57.0    |
| H (mm)  | 15.0    |
| H1 (mm) | 10.5    |
| J       | M10x1.5 |
| K (mm)  | 14.0    |
| L (mm)  | 10.5    |
| L1 (mm) | 28.5    |
| M (mm)  | 15      |
| M1 (mm) | 11.0    |
| N (mm)  | 75.0    |
| P       | M10x1.5 |
| Q       | G1/4    |
| SW (mm) | 17      |
| TG (mm) | 60.0    |
| Z (mm)  | 19      |
| W (mm)  | 46.5    |
| KK      | M18x1.5 |
| AM (mm) | 28.5    |