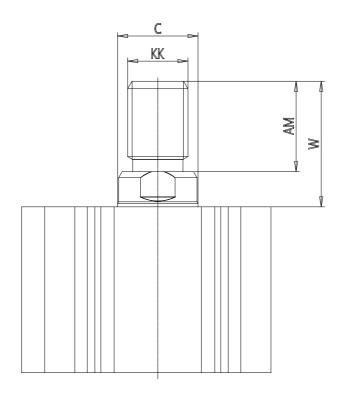

## DIMENSIONS

| C (mm)  | 25       |
|---------|----------|
| D (mm)  | 104.0    |
| E (mm)  | 98.0     |
| G (mm)  | 53.5     |
| H (mm)  | 15.0     |
| H1 (mm) | 12.5     |
| J       | M12x1.75 |
| K (mm)  | 17.5     |
| L (mm)  | 13.5     |
| L1 (mm) | 35.5     |
| M (mm)  | 21       |
| M1 (mm) | 11.0     |
| N (mm)  | 63.5     |
| P       | M16x2    |
| Q       | G3/8     |
| SW (mm) | 22       |
| TG (mm) | 77.0     |
| Z (mm)  | 25       |
| W (mm)  | 45.5     |
| KK      | M22x1.5  |
| AM (mm) | 35.5     |