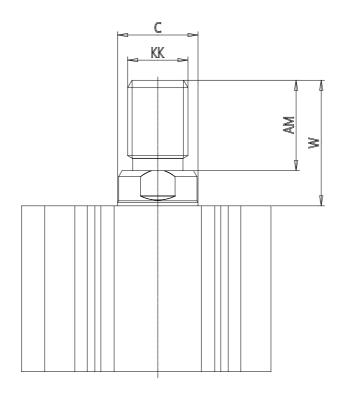

## DIMENSIONS

| C (mm)  | 25       |
|---------|----------|
| D (mm)  | 104.0    |
| E (mm)  | 98.0     |
| G (mm)  | 53.5     |
| H (mm)  | 15.0     |
| H1 (mm) | 12.5     |
| J       | M12x1.75 |
| K (mm)  | 17.5     |
| L (mm)  | 13.5     |
| L1 (mm) | 35.5     |
| M (mm)  | 21       |
| M1 (mm) | 11.0     |
| N (mm)  | 63.5     |
| P       | M16x2    |
| Q       | G3/8     |
| SW (mm) | 22       |
| TG (mm) | 77.0     |
| Z (mm)  | 25       |
| W (mm)  | 45.5     |
| KK      | M22x1.5  |
| AM (mm) | 35.5     |