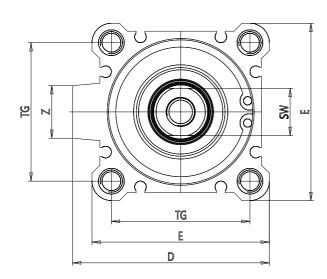

## DIMENSIONS

| C (mm)  | 25       |
|---------|----------|
| D (mm)  | 104.0    |
| E (mm)  | 98.0     |
| G (mm)  | 66.0     |
| H (mm)  | 15.0     |
| H1 (mm) | 12.5     |
| J       | M12x1.75 |
| K (mm)  | 17.5     |
| L (mm)  | 13.5     |
| L1 (mm) | 35.5     |
| M (mm)  | 21       |
| M1 (mm) | 11.0     |
| N (mm)  | 86.0     |
| P       | M16x2    |
| Q       | G3/8     |
| SW (mm) | 22       |
| TG (mm) | 77.0     |
| Z (mm)  | 25       |
| W (mm)  | 55.5     |
| KK      | M22x1.5  |
| AM (mm) | 35.5     |