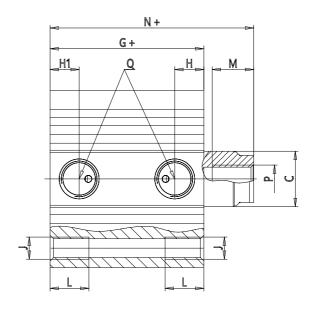

## DIMENSIONS

| C (mm)  | 25       |
|---------|----------|
| D (mm)  | 104.0    |
| E (mm)  | 98.0     |
| G (mm)  | 66.0     |
| H (mm)  | 15.0     |
| H1 (mm) | 12.5     |
| J       | M12x1.75 |
| K (mm)  | 17.5     |
| L (mm)  | 13.5     |
| L1 (mm) | 35.5     |
| M (mm)  | 21       |
| M1 (mm) | 11.0     |
| N (mm)  | 86.0     |
| P       | M16x2    |
| Q       | G3/8     |
| SW (mm) | 22       |
| TG (mm) | 77.0     |
| Z (mm)  | 25       |
| W (mm)  | 55.5     |
| KK      | M22x1.5  |
| AM (mm) | 35.5     |