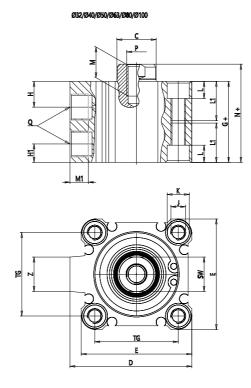

## Short-stroke cylinders - Series QL

Product code: QLM2A100A010

@12/@16/@20/@25

### DIMENSIONS

| C (mm)  | 32       |
|---------|----------|
| D (mm)  | 123.5    |
| E (mm)  | 117.0    |
| G (mm)  | 63.0     |
| H (mm)  | 20.5     |
| H1 (mm) | 13.0     |
| J       | M12x1.75 |
| K (mm)  | 17.5     |
| L (mm)  | 13.5     |
| L1 (mm) | 35.5     |
| M (mm)  | 27       |
| M1 (mm) | 11.0     |
| N (mm)  | 75.0     |
| Р       | M20x2.5  |
| Q       | G3/8     |
| SW (mm) | 27       |
| TG (mm) | 94.0     |
| Z (mm)  | 25       |
| W (mm)  | 47.5     |
| КК      | M26x1.5  |
| AM (mm) | 35.5     |