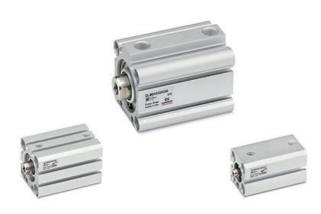

# Short-stroke cylinders - Series QL

Product code: QLM2A100A010

## Short-stroke cylinders - Series QL

Product code: QLM2A100A010

@12/@16/@20/@25