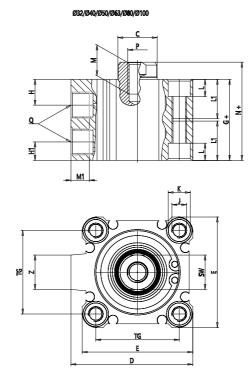

### DIMENSIONS

| C (mm)  | 32       |
|---------|----------|
| D (mm)  | 123.5    |
| E (mm)  | 117.0    |
| G (mm)  | 63.0     |
| H (mm)  | 20.5     |
| H1 (mm) | 13.0     |
| J       | M12x1.75 |
| K (mm)  | 17.5     |
| L (mm)  | 13.5     |
| L1 (mm) | 35.5     |
| M (mm)  | 27       |
| M1 (mm) | 11.0     |
| N (mm)  | 75.0     |
| Р       | M20x2.5  |
| Q       | G3/8     |
| SW (mm) | 27       |
| TG (mm) | 94.0     |
| Z (mm)  | 25       |
| W (mm)  | 47.5     |
| КК      | M26x1.5  |
| AM (mm) | 35.5     |