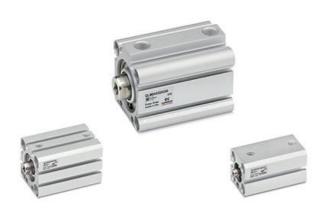

# Short-stroke cylinders - Series QL

Product code: QLM2A100A020

## Short-stroke cylinders - Series QL

Product code: QLM2A100A020

@12/@16/@20/@25