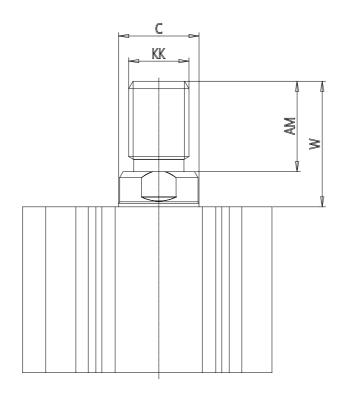

## DIMENSIONS

| C (mm)  | 32       |
|---------|----------|
| D (mm)  | 123.5    |
| E (mm)  | 117.0    |
| G (mm)  | 63.0     |
| H (mm)  | 20.5     |
| H1 (mm) | 13.0     |
| J       | M12x1.75 |
| K (mm)  | 17.5     |
| L (mm)  | 13.5     |
| L1 (mm) | 35.5     |
| M (mm)  | 27       |
| M1 (mm) | 11.0     |
| N (mm)  | 75.0     |
| P       | M20x2.5  |
| Q       | G3/8     |
| SW (mm) | 27       |
| TG (mm) | 94.0     |
| Z (mm)  | 25       |
| W (mm)  | 47.5     |
| KK      | M26x1.5  |
| AM (mm) | 35.5     |