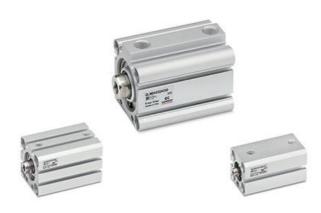

# Short-stroke cylinders - Series QL

Product code: QLM2A100A050

## Short-stroke cylinders - Series QL

Product code: QLM2A100A050

@12/@16/@20/@25