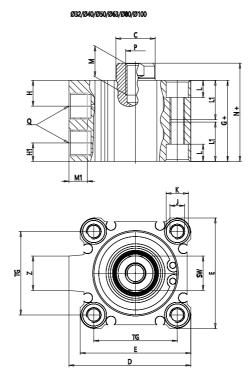

### DIMENSIONS

| C (mm)  | 32       |
|---------|----------|
| D (mm)  | 123.5    |
| E (mm)  | 117.0    |
| G (mm)  | 63.0     |
| H (mm)  | 20.5     |
| H1 (mm) | 13.0     |
| J       | M12x1.75 |
| K (mm)  | 17.5     |
| L (mm)  | 13.5     |
| L1 (mm) | 35.5     |
| M (mm)  | 27       |
| M1 (mm) | 11.0     |
| N (mm)  | 75.0     |
| Р       | M20x2.5  |
| Q       | G3/8     |
| SW (mm) | 27       |
| TG (mm) | 94.0     |
| Z (mm)  | 25       |
| W (mm)  | 47.5     |
| КК      | M26x1.5  |
| AM (mm) | 35.5     |