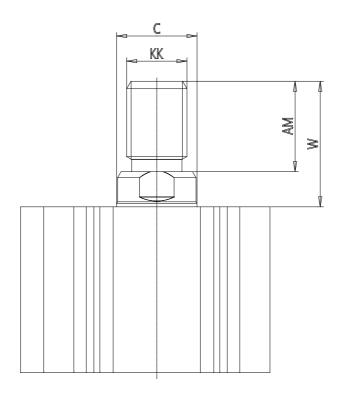

## DIMENSIONS

| C (mm)  | 32       |
|---------|----------|
| D (mm)  | 123.5    |
| E (mm)  | 117.0    |
| G (mm)  | 63.0     |
| H (mm)  | 20.5     |
| H1 (mm) | 13.0     |
| J       | M12x1.75 |
| K (mm)  | 17.5     |
| L (mm)  | 13.5     |
| L1 (mm) | 35.5     |
| M (mm)  | 27       |
| M1 (mm) | 11.0     |
| N (mm)  | 75.0     |
| P       | M20x2.5  |
| Q       | G3/8     |
| SW (mm) | 27       |
| TG (mm) | 94.0     |
| Z (mm)  | 25       |
| W (mm)  | 47.5     |
| KK      | M26x1.5  |
| AM (mm) | 35.5     |