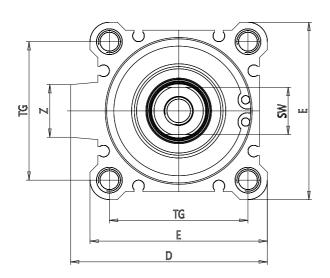

## DIMENSIONS

|         | 22       |
|---------|----------|
| C (mm)  | 32       |
| D (mm)  | 123.5    |
| E (mm)  | 117.0    |
| G (mm)  | 75.5     |
| H (mm)  | 20.5     |
| H1 (mm) | 13.0     |
| J       | M12x1.75 |
| K (mm)  | 17.5     |
| L (mm)  | 13.5     |
| L1 (mm) | 35.5     |
| M (mm)  | 27       |
| M1 (mm) | 11.0     |
| N (mm)  | 97.5     |
| Р       | M20x2.5  |
| Q       | G3/8     |
| SW (mm) | 27       |
| TG (mm) | 94.0     |
| Z (mm)  | 25       |
| W (mm)  | 57.5     |
| КК      | M26x1.5  |
| AM (mm) | 35.5     |