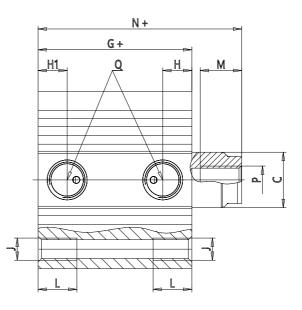

## DIMENSIONS

|         | 22       |
|---------|----------|
| C (mm)  | 32       |
| D (mm)  | 123.5    |
| E (mm)  | 117.0    |
| G (mm)  | 75.5     |
| H (mm)  | 20.5     |
| H1 (mm) | 13.0     |
| J       | M12x1.75 |
| K (mm)  | 17.5     |
| L (mm)  | 13.5     |
| L1 (mm) | 35.5     |
| M (mm)  | 27       |
| M1 (mm) | 11.0     |
| N (mm)  | 97.5     |
| Р       | M20x2.5  |
| Q       | G3/8     |
| SW (mm) | 27       |
| TG (mm) | 94.0     |
| Z (mm)  | 25       |
| W (mm)  | 57.5     |
| КК      | M26x1.5  |
| AM (mm) | 35.5     |