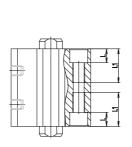

### DIMENSIONS

| 0 (mm)  | 0      |
|---------|--------|
| C (mm)  | 6      |
| D (mm)  | 0.0    |
| E (mm)  | 25.0   |
| G (mm)  | 32.4   |
| H (mm)  | 7.5    |
| H1 (mm) | 7.5    |
| J       | M4x0.7 |
| K (mm)  | 6.5    |
| L (mm)  | 3.5    |
| L1 (mm) | 11.0   |
| M (mm)  | 6      |
| M1 (mm) | 6.0    |
| N (mm)  | 39.4   |
| Р       | M3x0.5 |
| Q       | M5x0.8 |
| SW (mm) | 5      |
| TG (mm) | 15.5   |
| Z (mm)  | 0      |
| W (mm)  | 14.0   |
| КК      | M5x0.8 |
| AM (mm) | 10.5   |