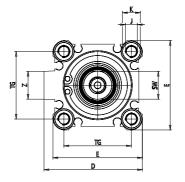

### DIMENSIONS

| 0 (mm)  | 0      |
|---------|--------|
| C (mm)  | 6      |
| D (mm)  | 0.0    |
| E (mm)  | 25.0   |
| G (mm)  | 32.4   |
| H (mm)  | 7.5    |
| H1 (mm) | 7.5    |
| J       | M4x0.7 |
| K (mm)  | 6.5    |
| L (mm)  | 3.5    |
| L1 (mm) | 11.0   |
| M (mm)  | 6      |
| M1 (mm) | 6.0    |
| N (mm)  | 39.4   |
| Р       | M3x0.5 |
| Q       | M5x0.8 |
| SW (mm) | 5      |
| TG (mm) | 15.5   |
| Z (mm)  | 0      |
| W (mm)  | 14.0   |
| КК      | M5x0.8 |
| AM (mm) | 10.5   |