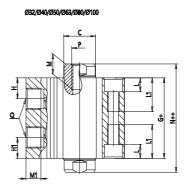

### DIMENSIONS

| 0 (mm)  | 0      |
|---------|--------|
| C (mm)  | 6      |
| D (mm)  | 0.0    |
| E (mm)  | 25.0   |
| G (mm)  | 32.4   |
| H (mm)  | 7.5    |
| H1 (mm) | 7.5    |
| J       | M4x0.7 |
| K (mm)  | 6.5    |
| L (mm)  | 3.5    |
| L1 (mm) | 11.0   |
| M (mm)  | 6      |
| M1 (mm) | 6.0    |
| N (mm)  | 39.4   |
| Р       | M3x0.5 |
| Q       | M5x0.8 |
| SW (mm) | 5      |
| TG (mm) | 15.5   |
| Z (mm)  | 0      |
| W (mm)  | 14.0   |
| КК      | M5x0.8 |
| AM (mm) | 10.5   |