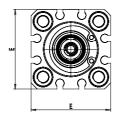

### DIMENSIONS

| 0 (mm)  | 0      |
|---------|--------|
| C (mm)  | 6      |
| D (mm)  | 0.0    |
| E (mm)  | 25.0   |
| G (mm)  | 32.4   |
| H (mm)  | 7.5    |
| H1 (mm) | 7.5    |
| J       | M4x0.7 |
| K (mm)  | 6.5    |
| L (mm)  | 3.5    |
| L1 (mm) | 11.0   |
| M (mm)  | 6      |
| M1 (mm) | 6.0    |
| N (mm)  | 39.4   |
| Р       | M3x0.5 |
| Q       | M5x0.8 |
| SW (mm) | 5      |
| TG (mm) | 15.5   |
| Z (mm)  | 0      |
| W (mm)  | 14.0   |
| КК      | M5x0.8 |
| AM (mm) | 10.5   |