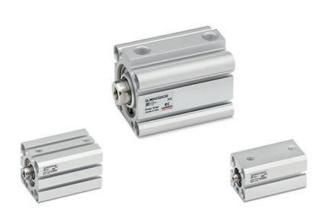

# Short-stroke cylinders - Series QL

Product code: QLM3A020A005

Datasheet creation date: 09/03/2025 23:14

Check the most updated document online 3 click here

# Short-stroke cylinders - Series QL

Product code: QLM3A020A005