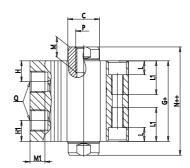

### Ø32/Ø40/Ø50/Ø63/Ø80/Ø100

## DIMENSIONS

| C (mm)  | 10      |
|---------|---------|
|         |         |
| D (mm)  | 0.0     |
| E (mm)  | 35.5    |
| G (mm)  | 38.0    |
| H (mm)  | 8.0     |
| H1 (mm) | 8.0     |
| J       | M6x1    |
| K (mm)  | 9.0     |
| L (mm)  | 7.0     |
| L1 (mm) | 17.0    |
| M (mm)  | 7       |
| M1 (mm) | 6.0     |
| N (mm)  | 47.0    |
| P       | M5x0.8  |
| Q       | M5x0.8  |
| SW (mm) | 8       |
| TG (mm) | 25.5    |
| Z (mm)  | 0       |
| W (mm)  | 18.5    |
| KK      | M8x1.25 |
| AM (mm) | 14.0    |