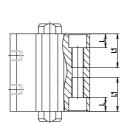

### Ø12/Ø16/Ø20/Ø25

## DIMENSIONS

| C (mm)  | 10      |
|---------|---------|
|         |         |
| D (mm)  | 0.0     |
| E (mm)  | 35.5    |
| G (mm)  | 38.0    |
| H (mm)  | 8.0     |
| H1 (mm) | 8.0     |
| J       | M6x1    |
| K (mm)  | 9.0     |
| L (mm)  | 7.0     |
| L1 (mm) | 17.0    |
| M (mm)  | 7       |
| M1 (mm) | 6.0     |
| N (mm)  | 47.0    |
| P       | M5x0.8  |
| Q       | M5x0.8  |
| SW (mm) | 8       |
| TG (mm) | 25.5    |
| Z (mm)  | 0       |
| W (mm)  | 18.5    |
| KK      | M8x1.25 |
| AM (mm) | 14.0    |