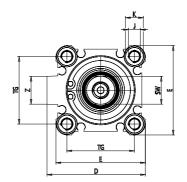

### Ø12/Ø16/Ø20/Ø25

## DIMENSIONS

| C (mm)  | 10      |
|---------|---------|
|         |         |
| D (mm)  | 0.0     |
| E (mm)  | 35.5    |
| G (mm)  | 38.0    |
| H (mm)  | 8.0     |
| H1 (mm) | 8.0     |
| J       | M6x1    |
| K (mm)  | 9.0     |
| L (mm)  | 7.0     |
| L1 (mm) | 17.0    |
| M (mm)  | 7       |
| M1 (mm) | 6.0     |
| N (mm)  | 47.0    |
| P       | M5x0.8  |
| Q       | M5x0.8  |
| SW (mm) | 8       |
| TG (mm) | 25.5    |
| Z (mm)  | 0       |
| W (mm)  | 18.5    |
| KK      | M8x1.25 |
| AM (mm) | 14.0    |